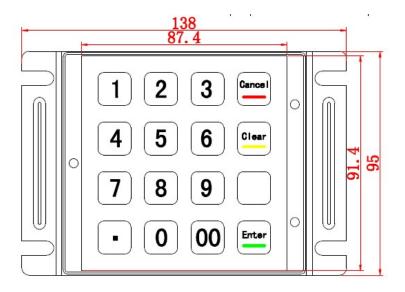

## **Main Features:**

- Compact designed 16-key IP65 numeric keypad, PINPAD with encryption for bank use
- Specially designed high quality keypad, use the brushed stainless steel material, and special water proof design, IP 65 protect level, it has good performance of water proof, dust proof and vandalism proof, slim design with excellent tactile feeling for stable and accurate data input
- Gold-on-gold dome on gold PCB contact
- RS232 output for encrypted keypad
- Laser engraved characters for excellent durable use
- Reinforced PCB to guarantee the mechanical stability
- Any language is available without additional charge
- Key travel:0.45 mm
- Keys witch lifespan: more than 3 million of operations
- Mounting solution: rear rack mount
- Dimensions: 87.4 x 91.4mm (front panel)
- Voltage: +5V DC
- Protection Level: IP65
- Operating temperature:-40°C  $\sim$ +70°C