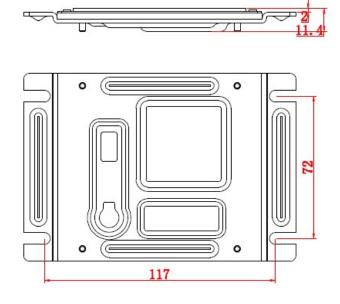

## **Main Features:**

- Compact designed 16-key IP65 numeric keypad, PINPAD with encryption for bank use
- Specially designed high quality keypad, use the brushed stainless steel material, and special water proof design, IP 65 protect level, it has good performance of water proof, dust proof and vandalism proof, slim design with excellent tactile feeling for stable and accurate data input
- Gold-on-gold dome on gold PCB contact
- RS232 output for encrypted keypad
- Laser engraved characters for excellent durable use
- Reinforced PCB to guarantee the mechanical stability
- Any language is available without additional charge
- Key travel:0.45 mm
- Keys witch lifespan: more than 3 million of operations
- Mounting solution: rear rack mount
- Dimensions: 87.4 x 91.4mm (front panel)
- Voltage: +5V DC
- Protection Level: IP65
- Operating temperature:-40°C  $\sim$ +70°C